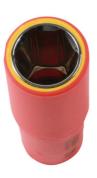

## **Deep Insulated Socket 1/2"D 19mm**

19mm deep socket, insulated for 1000V AC / 1500V DC protection, for use on hybrid and electric vehicles. These vehicles can contain high voltages even when switched off so it is important to use the right tools for the job. This socket is insulated and VDE certified, making it safe for hybrid and electric vehicle servicing and maintenance. Part of a range of individual sockets available in a range of sizes from 11mm to 19mm.

## **Additional Information**

- Size: 19mm single Hex x 1/2"D x 94mm long.
- Safe operator use for live voltages up to 1000V AC / 1500V DC.
- VDE certified. IEC 60900.
- Part of a range of deep insulated sockets. For other sizes, please see Laser Part Nos. 7949 (10mm), 7950 (11mm), 7951 (12mm), 7952 (13mm), 7953 (14mm), 7954 (16mm), 7955 (17mm) and 7956 (18mm).
- 1/2"D Standard insulated socket range available please see Laser Part Nos. 7988 (10mm), 7989 (11mm), 7990 (12mm), 7991 (13mm), 7992 (14mm), 7993 (15mm), 7994 (16mm), 7995 (17mm), 7996 (18mm) and 7997 (19mm).