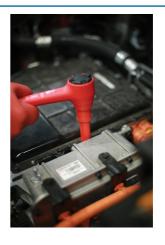

## **Deep Insulated Socket 1/2"D 19mm**

19mm deep socket, insulated for 1000V AC / 1500V DC protection, for use on hybrid and electric vehicles. These vehicles can contain high voltages even when switched off so it is important to use the right tools for the job. This socket is insulated and VDE certified, making it safe for hybrid and electric vehicle servicing and maintenance. Part of a range of individual sockets available in a range of sizes from 11mm to 19mm.