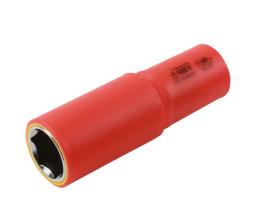

## **Deep Insulated Socket 1/2"D 19mm**

19mm deep socket, insulated for 1000V AC / 1500V DC protection, for use on hybrid and electric vehicles. These vehicles can contain high voltages even when switched off so it is important to use the right tools for the job. This socket is insulated and VDE certified, making it safe for hybrid and electric vehicle servicing and maintenance. Part of a range of individual sockets available in a range of sizes from 11mm to 19mm.

## **Additional Information**

- Size: 19mm single Hex x 1/2"D x 94mm long.
- Safe operator use for live voltages up to 1000V AC / 1500V DC.
- VDE certified. IEC 60900.
- Part of a range of deep insulated sockets. For other sizes, please see Laser Part Nos. 7949 (10mm), 7950 (11mm), 7951 (12mm), 7952 (13mm), 7953 (14mm), 7954 (16mm), 7955 (17mm) and 7956 (18mm).
- 1/2"D Standard insulated socket range available please see Laser Part Nos. 7988 (10mm), 7989 (11mm), 7990 (12mm), 7991 (13mm), 7992 (14mm), 7993 (15mm), 7994 (16mm), 7995 (17mm), 7996 (18mm) and 7997 (19mm).