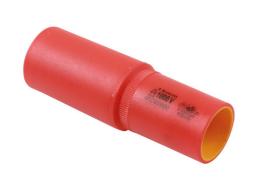

## **Deep Insulated Socket 1/2"D 19mm**

19mm deep socket, insulated for 1000V AC / 1500V DC protection, for use on hybrid and electric vehicles. These vehicles can contain high voltages even when switched off so it is important to use the right tools for the job. This socket is insulated and VDE certified, making it safe for hybrid and electric vehicle servicing and maintenance. Part of a range of individual sockets available in a range of sizes from 11mm to 19mm.

## **Additional Information**

- Size: 19mm single Hex x 1/2"D x 94mm long.
- Safe operator use for live voltages up to 1000V AC / 1500V DC.
- VDE certified. IEC 60900.
- Part of a range of deep insulated sockets. For other sizes, please see Laser Part Nos. 7949 (10mm), 7950 (11mm), 7951 (12mm), 7952 (13mm), 7953 (14mm), 7954 (16mm), 7955 (17mm) and 7956 (18mm).
- 1/2"D Standard insulated socket range available please see Laser Part Nos. 7988 (10mm), 7989 (11mm), 7990 (12mm), 7991 (13mm), 7992 (14mm), 7993 (15mm), 7994 (16mm), 7995 (17mm), 7996 (18mm) and 7997 (19mm).